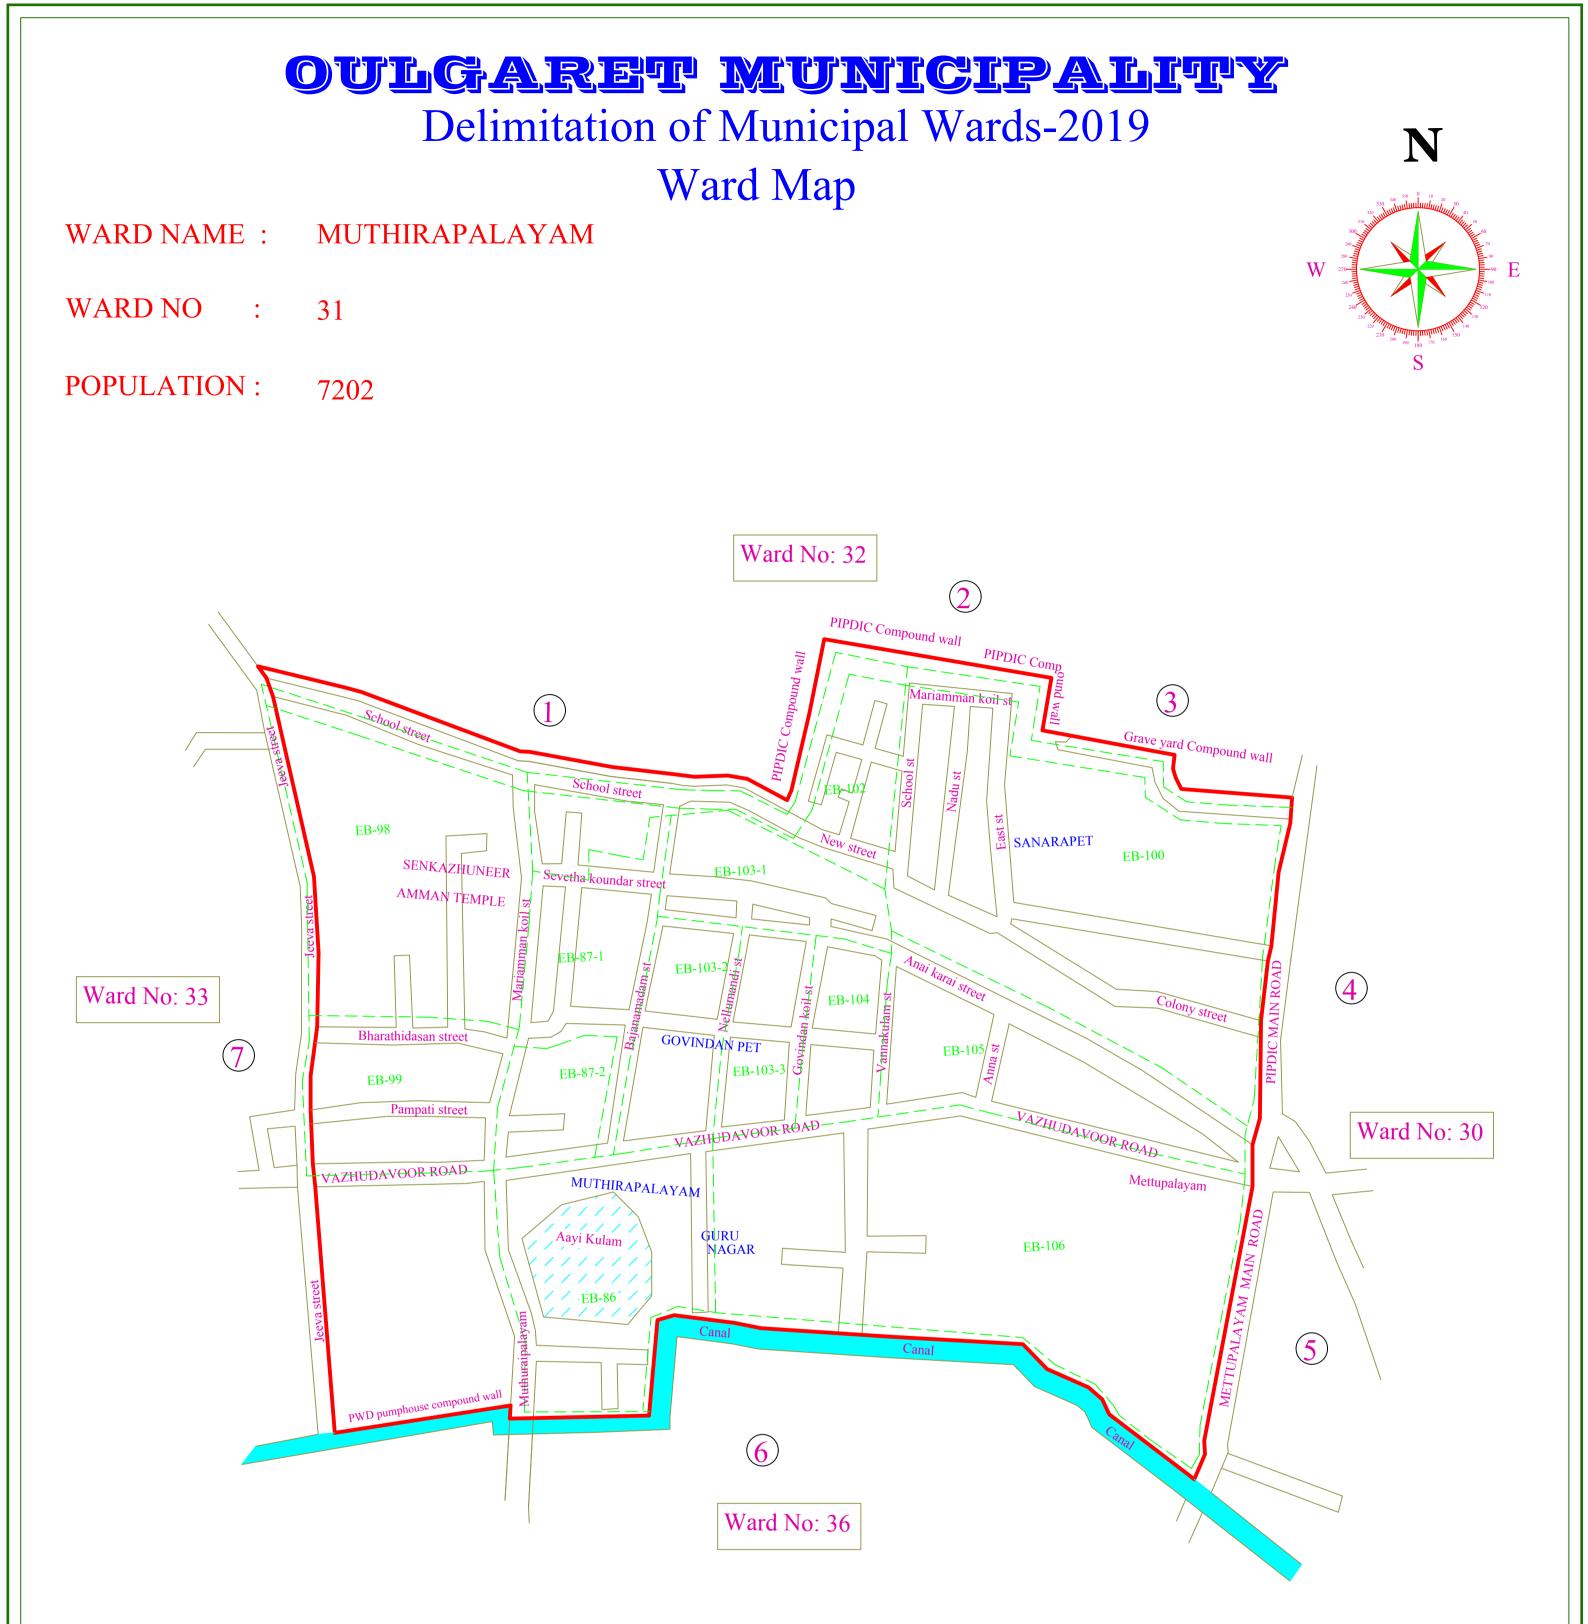

## LIST OF BOUNDARIES

| Boundary<br>No | <b>Description of Boundaries</b>                                             | Direction in<br>which Located |
|----------------|------------------------------------------------------------------------------|-------------------------------|
| 1              | School Street (Both edges)<br>From Jeeva Street to PIPDIC Compound Wall      | North West                    |
| 2              | PIPDIC Compound Wall<br>From School street to Grave yard compound wall       | North                         |
| 3              | Grave Yard Compound Wall<br>From PIPDIC compound wall to PIPDIC Main Road    | North East                    |
| 4              | PIPDIC Main Road (Western edge)<br>From Colony Street to Vazhudavur RoadEast |                               |
| 5              | Mettupalayam Road (Western edge)<br>From Vazhudavur Road to PWD Canal        | South East                    |
| 6              | PWD Canal (Northern edge)<br>Mettupalayam Main Road to Jeeva streetSouth     |                               |
| 7              | Jeeva Street (Eastern edge)<br>From Canal to School Street                   | West                          |

| Sl.No | Details of the Census Enumeration Blocks (EB)<br>Coverd in the ward |            |                  |
|-------|---------------------------------------------------------------------|------------|------------------|
|       | EB No                                                               | Population | Total Population |
| 1     | 100                                                                 | 801        |                  |
| 2     | 102                                                                 | 454        |                  |
| 3     | 103-1                                                               | 229        |                  |
| 4     | 103-2                                                               | 693        |                  |
| 5     | 103-3                                                               | 177        |                  |
| 6     | 104                                                                 | 717        |                  |
| 7     | 105                                                                 | 851        |                  |
| 8     | 106                                                                 | 523        |                  |
| 9     | 86                                                                  | 302        |                  |
| 10    | 87-1                                                                | 603        |                  |
| 11    | 87-2                                                                | 212        |                  |
| 12    | 98                                                                  | 825        |                  |
| 13    | 99                                                                  | 815        | 7202             |